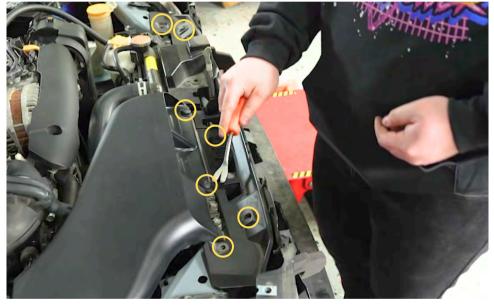

R code.







Bumper removal is required to remove factory Radiator Cover.

Start by removing the six 10mm bolts from the top of the bumper.



#### Step 2

Using a small pry tool, remove three push clips from top of the bumper.



#### Step 3

Remove the rubber strip from the top of the bumper.



#### Step 5





#### Step 6

Loosen edges of the bumper from the vehicle by hand or with a plastic pry tool.

If vehicle is equipped with fog lights, disconnect the fog lights.



#### Step 6 pt. 2



#### Using even force, pull the bumper away from the vehicle.

Remove bumper and set aside.

#### Step 7







#### Step 7 pt. 2

Remove the push clip from the Upper Support Bar.

#### Step 7 pt. 3



#### Step 8

Remove the seven push clips from the factory Radiator Cover and Intake Air Duct.





Remove the factory Radiator Cover and Intake Air Duct.





Remove the four 12mm bolts from the Radiator Stays and Radiator Support Bar.

Remove the Radiator Stays.

#### Step 10

Reinstall the factory Upper Support Bar with the factory hardware.







Reinstall the Radiator Stays with the factory bolts.

Reinstall the Radiator Support Bar bolts.



#### Step 13

Reinstall the Intake Air Duct.

Reinstall the bumper in reverse order of removal.



If you have any questions about the product or install please reach out to support@iagperformance.com or call 410-840-3555