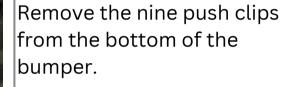

T



1.410.840.3555



support@iagperformance.com



VIDEO INSTRUCTIONS https://www.youtube.com /watch?v=oY-HCMAGw1Y







## IAG-ACC-5335 IAG Radiator Shroud For 2015-2021 Subaru WRX/STI

Congratulations on the purchase of your IAG Radiator Shroud, and thank you for choosing IAG Performance! These instructions are intended for users with basic mechanical skills. Professional installation is not required.

Installation video can be found on our website, or by using the following QR code.







Bumper removal is required to remove factory Radiator Cover.

Start by removing the six 10mm bolts from the top of the bumper.



#### Step 2

Using a small pry tool, remove three push clips from top of the bumper.



#### Step 3

Remove the rubber strip from the top of the bumper.



#### Step 5





#### Step 6

Loosen edges of the bumper from the vehicle by hand or with a plastic pry tool.

If vehicle is equipped with fog lights, disconnect the fog lights.



#### Step 6 pt. 2



#### Using even force, pull the bumper away from the vehicle.

Remove bumper and set aside.

#### Step 7







#### Step 7 pt. 2

Remove the push clip from the Upper Support Bar.

#### Step 7 pt. 3



#### Step 8

Remove the seven push clips from the factory Radiator Cover and Intake Air Duct.





Remove the factory Radiator Cover and Intake Air Duct.





Remove the four 12mm bolts from the Radiator Stays and Radiator Support Bar.

Remove the Radiator Stays.

#### Step 10

Reinstall the factory Upper Support Bar with the factory hardware.







Reinstall the Radiator Stays with the factory bolts.

Re