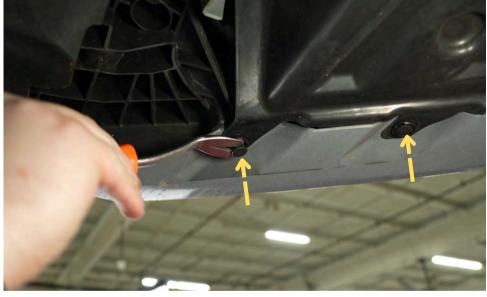

1.410.840.3555



support@iagperformance.com



VIDEO INSTRUCTIONS https://www.youtube.com /watch?v=oY-HCMAGw1Y







## IAG-ACC-5335 IAG Radiator Shroud For 2015-2021 Subaru WRX/STI

Congratulations on the purchase of your IAG Radiator Shroud, and thank you for choosing IAG Performance! These instructions are intended for users with basic mechanical skills. Professional installation is not required.

Installation video can be found on our website, or by using the following QR code.







Bumper removal is required to remove factory Radiator Cover.

Start by removing the six 10mm bolts from the top of the bumper.



#### Step 2

Using a small pry tool, remove three push clips from top of the bumper.



#### Step 3

Remove the rubber strip from the top of the bumper.



#### Step 5





#### Step 6

Loosen edges of the bumper from the vehicle by hand or with a plastic pry tool.

If vehicle is equipped with fog lights, disconnect the fog lights.



#### Step 6 pt. 2



#### Using even force, pull the bumper away from the vehicle.

Remove bumper and set aside.

#### Step 7







#### Step 7 pt. 2

Remove the push clip from the Upper Support Bar.

#### Step 7 pt. 3



#### Step 8

Remove the seven push clips from the factory Radiator Cover and Intake Air Duct.





Remove the factory Radiator Cover and Intake Air Duct.





Remove the four 12mm bolts from the Radiator Stays and Radiator Support Bar.

Remove the Radiator Stays.

#### Step 10

Reinstall the factory Upper Support Bar with the factory hardware.







Reinstall the Radiator Stays with the factory bolts.

Rein