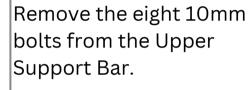

#### Step 7

#### Step 7 pt. 2

Remove the push clip from the Upper Support Bar.

#### Step 7 pt. 3