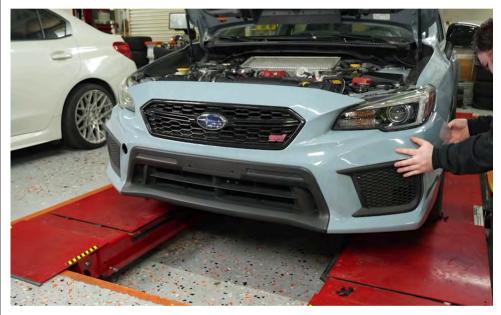

Installation video can be found on our website, or by using the following QR code.

Bumper removal is required to remove factory Radiator Cover.

Start by removing the six 10mm bolts from the top of the bumper.

#### Using even force, pull the bumper away from the vehicle.

Remove bumper and set aside.