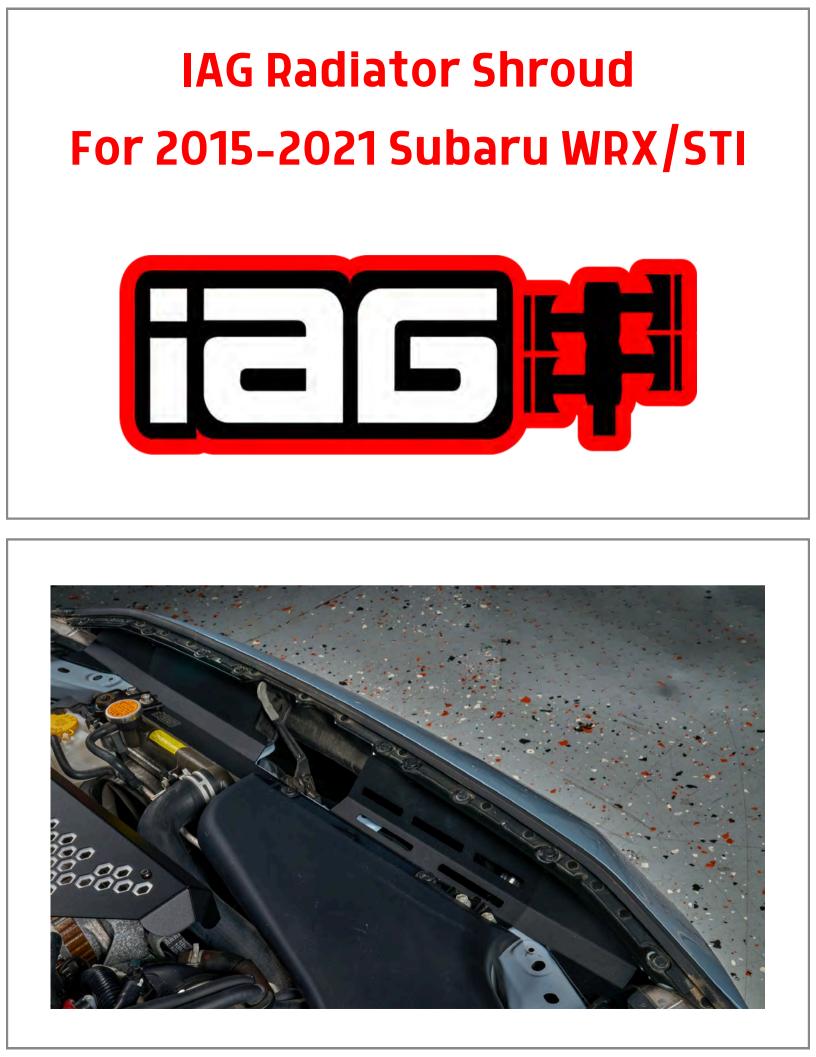

## IAG-ACC-5335 IAG Radiator Shroud For 2015-2021 Subaru WRX/STI

Congratulations on the purchase of your IAG Radiator Shroud, and thank you for choosing IAG Performance! These instructions are intended for users with basic mechanical skills. Professional installation is not required.