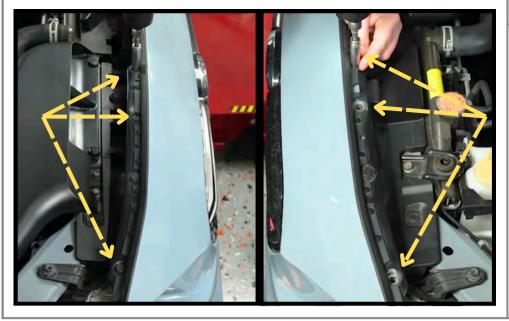

Installation video can be found on our website, or by using the following QR code.

Bumper removal is required to remove factory Radiator Cover.

Start by removing the six 10mm bolts from the top of the bumper.