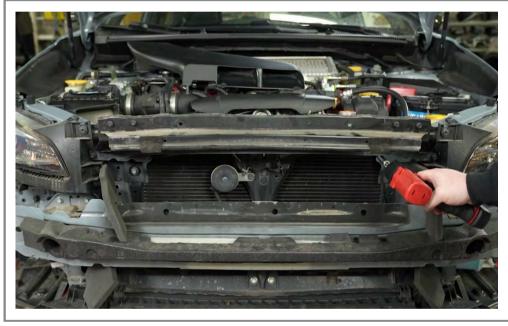

#### Step 8

Remove the seven push clips from the factory Radiator Cover and Intake Air Duct.

Remove the factory Radiator Cover and Intake Air Duct.

Remove the four 12mm bolts from the Radiator Stays and Radiator Support Bar.

Remove the Radiator Stays.