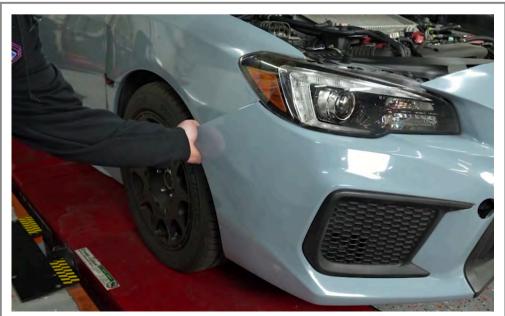

#### Step 6

Loosen edges of the bumper from the vehicle by hand or with a plastic pry tool.

If vehicle is equipped with fog lights, disconnect the fog lights.