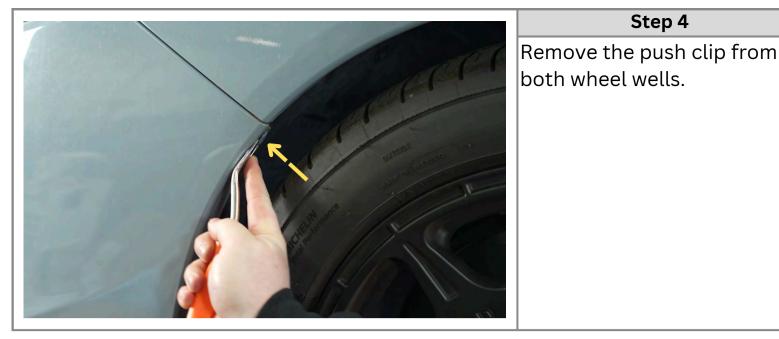

| 8AM - 5PM EST



1.410.840.3555



support@iagperformance.com



VIDEO INSTRUCTIONS https://www.youtube.com /watch?v=oY-HCMAGw1Y







## IAG-ACC-5335 IAG Radiator Shroud For 2015-2021 Subaru WRX/STI

Congratulations on the purchase of your IAG Radiator Shroud, and thank you for choosing IAG Performance! These instructions are intended for users with basic mechanical skills. Professional installation is not required.

Installation video can be found on our website, or by using the following QR code.







Bumper removal is required to remove factory Radiator Cover.

Start by removing the six 10mm bolts from the top of the bumper.



#### Step 2

Using a small pry tool, remove three push clips from top of the bumper.



#### Step 3

Remove the rubber strip from the top of the bumper.



#### Step 5





#### Step 6

Loosen edges of the bumper from the vehicle by hand or with a plastic pry tool.

If vehicle is equipped with fog lights, disconnect the fog lights.



#### Step 6 pt. 2



#### Using even force, pull the bumper away from the vehicle.

Remove bumper and set aside.

#### Step 7







#### Step 7 pt. 2

Remove the push clip from the Upper Support Bar.

#### Step 7 pt. 3



#### Step 8

Remove the seven push clips from the factory Radiator Cover and Intake Air Duct.





Remove the factory Radiator Cover and Intake Air Duct.





Remove the four 12mm bolts from the Radiator Stays and Radiator Support Bar.

Remove the Radiator Stays.

#### Step 10

Reinstall the factory Upper Support Bar with the factory hardware.







Reinstall the Radiator Stays with the fac