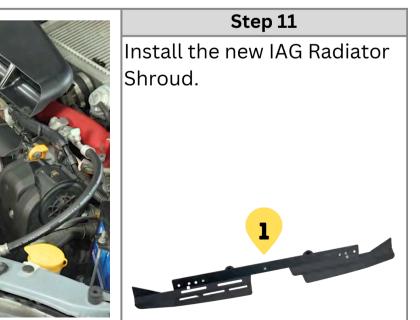

#### Step 10

Reinstall the factory Upper Support Bar with the factory hardware.

Reinstall the Radiator Stays with the factory bolts.

Reinstall the Radiator Support Bar bolts.