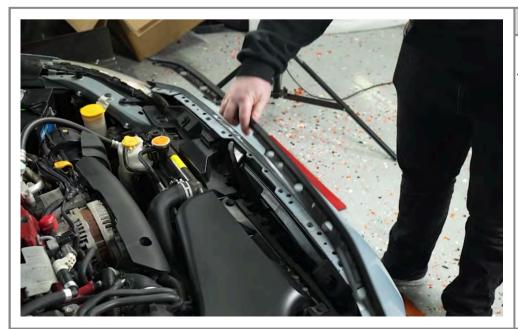

#### Step 6

Loosen edges of the bumper from the vehicle by hand or with a plastic pry tool.

If vehicle is equipped with fog lights, disconnect the fog lights.

#### Step 6 pt. 2

#### Using even force, pull the bumper away from the vehicle.

Remove bumper and set aside.