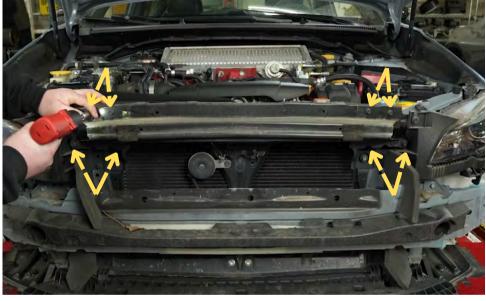

ese instructions are intended for users with basic mechanical skills. Professional installation is not required.

Installation video can be found on our website, or by using the following QR code.







Bumper removal is required to remove factory Radiator Cover.

Start by removing the six 10mm bolts from the top of the bumper.



#### Step 2

Using a small pry tool, remove three push clips from top of the bumper.



#### Step 3

Remove the rubber strip from the top of the bumper.



#### Step 5





#### Step 6

Loosen edges of the bumper from the vehicle by hand or with a plastic pry tool.

If vehicle is equipped with fog lights, disconnect the fog lights.



#### Step 6 pt. 2



#### Using even force, pull the bumper away from the vehicle.

Remove bumper and set aside.

#### Step 7







#### Step 7 pt. 2

Remove the push clip from the Upper Support Bar.

#### Step 7 pt. 3



#### Step 8

Remove the seven push clips from the factory Radiator Cover and Intake Air Duct.





Remove the factory Radiator Cover and Intake Air Duct.





Remove the four 12mm bolts from the Radiator Stays and Radiator Support Bar.

Remove the Radiator Stays.

#### Step 10

Reinstall the factory Upper Support Bar with the factory hardware.







Reinstall the Radiator Stays with the factory bolts.

Reinstall the Radiator Support Bar bolts.



#### Step 13

Reinstall the Intake Air Duct.

Reinstall the bumper in reverse order of removal.



If you have any questions about the product or install please reach out to support@iagperformance.com or call 410-840-3555