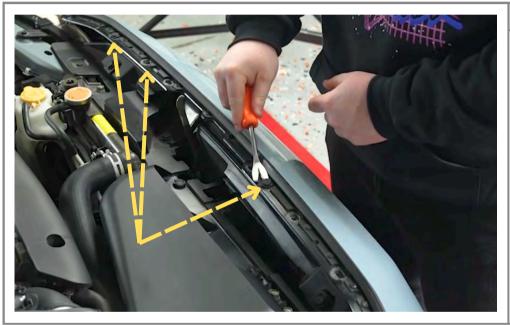

#### Step 2

Using a small pry tool, remove three push clips from top of the bumper.

#### Step 3

Remove the rubber strip from the top of the bumper.