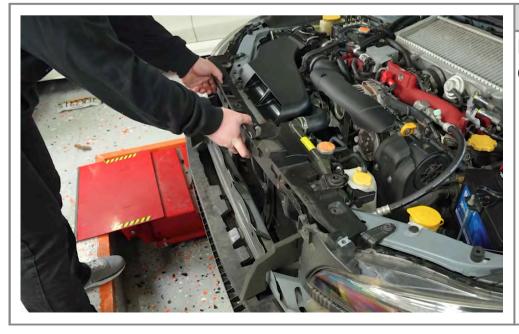

#### Step 8

Remove the seven push clips from the factory Radiator Cover and Intake Air Duct.

Remove the factory Radiator Cover and Intake Air Duct.

Remove the four 12mm bolts from the Radiator Stays and Radiator Support Bar.