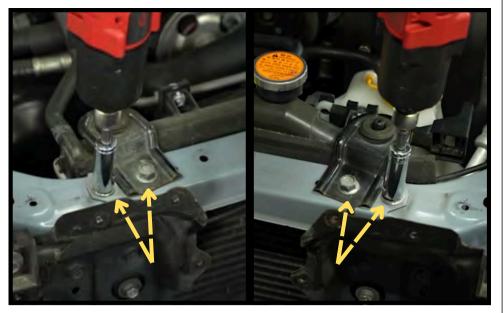

#### Step 10

Reinstall the factory Upper Support Bar with the factory hardware.

Reinstall the Radiator Stays with the factory bolts.

Reinstall the Radiator Support Bar bolts.