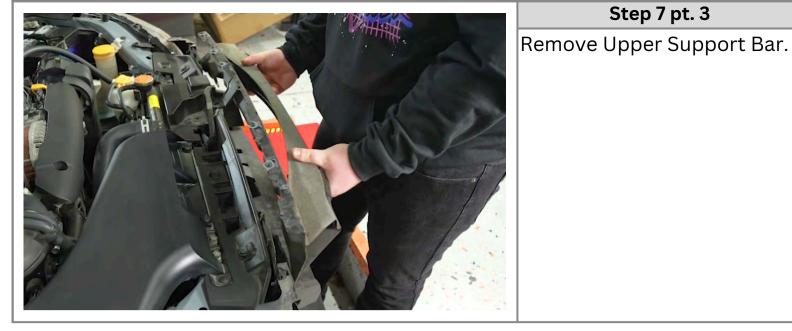

ion is not required.

Installation video can be found on our website, or by using the following QR code.







Bumper removal is required to remove factory Radiator Cover.

Start by removing the six 10mm bolts from the top of the bumper.



#### Step 2

Using a small pry tool, remove three push clips from top of the bumper.



#### Step 3

Remove the rubber strip from the top of the bumper.



#### Step 5





#### Step 6

Loosen edges of the bumper from the vehicle by hand or with a plastic pry tool.

If vehicle is equipped with fog lights, disconnect the fog lights.



#### Step 6 pt. 2



#### Using even force, pull the bumper away from the vehicle.

Remove bumper and set aside.

#### Step 7







#### Step 7 pt. 2

Remove the push clip from the Upper Support Bar.

#### Step 7 pt. 3



#### Step 8

Remove the seven push clips from the factory Radiator Cover and Intake Air Duct.





Remove the factory Radiator Cover and Intake Air Duct.





Remove the four 12mm bolts from the Radiator Stays and Radiator Support Bar.

Remove the Radiator Stays.

#### Step 10

Reinstall the factory Upper Support Bar with the factory hardware.







Reinstall the Radiator Stays with the factory bolts.

Reinstall the Radiator Support Bar bolts.



#### Step 13

Reinstall the Intake Air Duct.

Reinstall the bumper in reverse order of removal.



If you have any questions about the product or install please reach out to support@iagperformance.com or call 410-840-3555