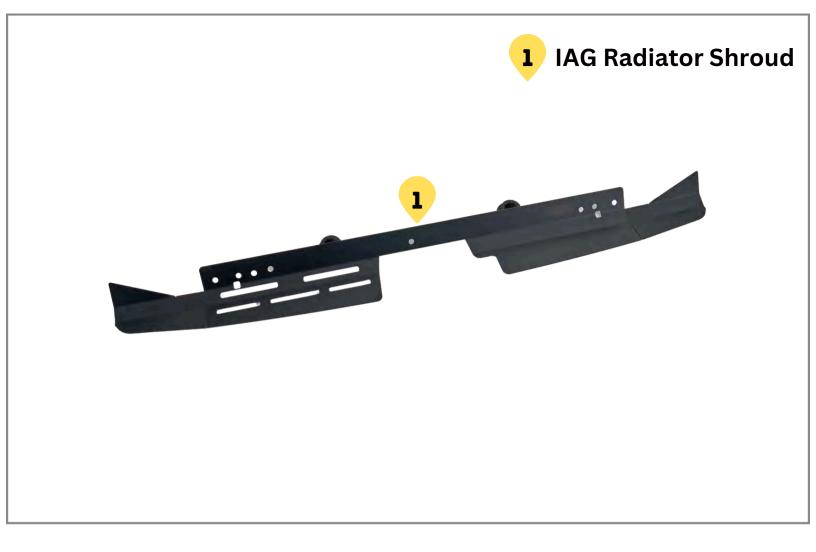

## IAG-ACC-5335 IAG Radiator Shroud For 2015-2021 Subaru WRX/STI

Congratulations on the purchase of your IAG Radiator Shroud, and thank you for choosing IAG Performance! These instructions are intended for users with basic mechanical skills. Professional installation is not required.