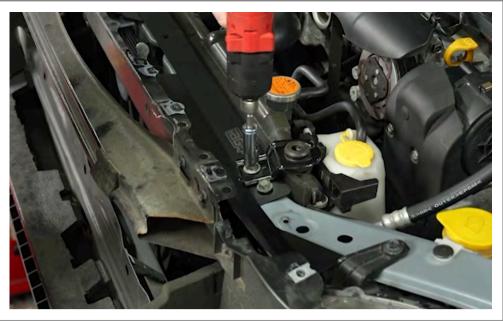

#### Step 10

Reinstall the factory Upper Support Bar with the factory hardware.

Reinstall the Radiator Stays with the factory bolts.

Reinstall the Radiator Support Bar bolts.